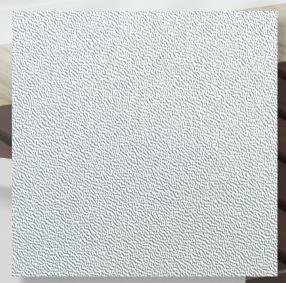

## A Shower Tray For Any Challange

DucoStone shower trays lend themselves to the latest bathroom trends. With the addition of the Anti-Slip option they are easy to maintain and provide, a safer more stable showering experience.

Features

- A quality tray that delivers high quality looks and functionality
- Encompasses mineral torsion beams for rigidity
- Polymer Resin, Strong, Solid Construction
- Suitable for most types of enclosures
- Complies with BS EN 14527
- Made with Phthalate free material
- MX Anti Slip material, tested in accordance with British Standard BS7976:2

Smooth Gloss Surface

Anti Slip Surface

ANTI-SLIP

TECHNOLOGY

Intergrated Mineral Torsion Beams daptab

 $\triangleleft$ 